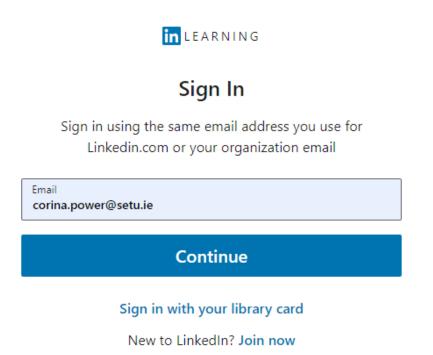

## 1 Open a new Incognito Window in Google Chrome

- Open Google Chrome
- Click on the 3 dots on the top right-hand corner and select New Incognito Window

- 2 Login with the following link https://www.linkedin.com/learning-login/
- Sign in using your SETU credentials (@setu.ie email and usual password).