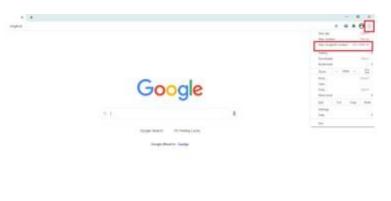

## 1 Open a new Incognito Window in Google Chrome

- Open Google Chrome
- Click on the 3 dots on the top right-hand corner and select New Incognito Window

- 2 Login with the following link https://www.linkedin.com/learning-login/
- Sign in using your SETU credentials (@setu.ie email and usual password).