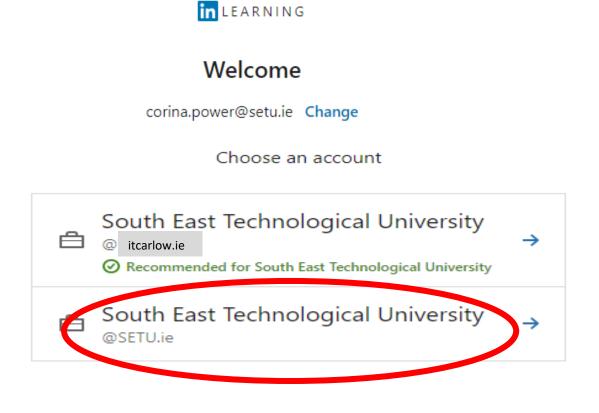

- Choose the @setu.ie account regardless of the recommendation notice.

- Choose your @setu.ie account again. If it is not available in the drop-down list as below, choose 'use another account' and proceed to re-enter your SETU credentials (@setu.ie email and usual password).